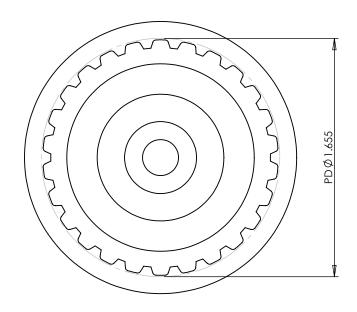

## Part Number: 26XL037SFAH1S

www.plastock.biz © 2010 Putnam Precision Molding **Part Description:** 

1/5" Pitch (XL) Timing Belt Pulleys For Belts up to 3/8" Wide

Dimensions are in inches Tolerances: Fractional <u>+</u> 0.015