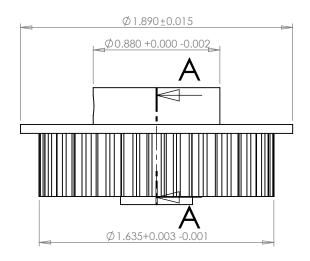

## Part Number: 26XL037SFAH1S

www.plastock.biz © 2010 Putnam Precision Molding **Part Description:** 

1/5" Pitch (XL) Timing Belt Pulleys For Belts up to 3/8" Wide

Dimensions are in inches Tolerances: Fractional <u>+</u> 0.015