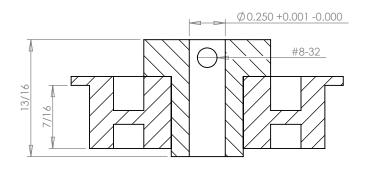

## **SECTION A-A**

## Part Number: 26XL037SFAH1S

www.plastock.biz © 2010 Putnam Precision Molding **Part Description:** 

1/5" Pitch (XL) Timing Belt Pulleys For Belts up to 3/8" Wide

Dimensions are in inches Tolerances: Fractional <u>+</u> 0.015